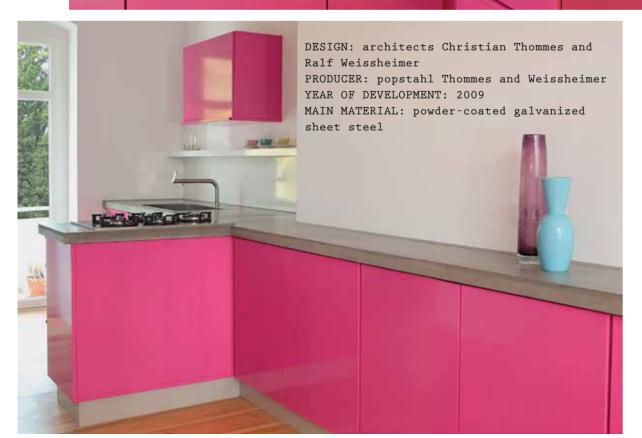

## popstahl kitchen

This kitchen by popstahl is made from create new looks and individual parts 100% steel, making it robust and duexchanged for others in a different rable. The color is applied through a color. The purpose-built colored process of powder coating in which no paneling on the face fits flush with solvents are used and the color is fused the steel sheets and contrasts with the directly with the metal. Over 100 RAL metal. Popstahl's kitchens can be 100% colors are available, including this recycled, although the durability of vibrant red beet option. New colors can the materials means that replacement be layered on top of the old one to F F F