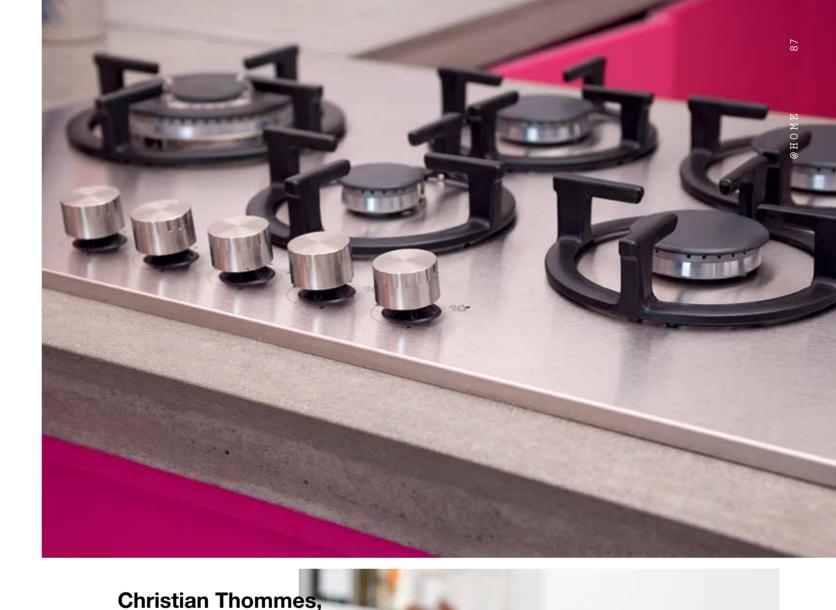

## popstahl kitchen

This kitchen by popstahl is made from create new looks and individual parts 100% steel, making it robust and duexchanged for others in a different rable. The color is applied through a color. The purpose-built colored process of powder coating in which no paneling on the face fits flush with solvents are used and the color is fused the steel sheets and contrasts with the directly with the metal. Over 100 RAL metal. Popstahl's kitchens can be 100% colors are available, including this recycled, although the durability of vibrant red beet option. New colors can the materials means that replacement be layered on top of the old one to F F F